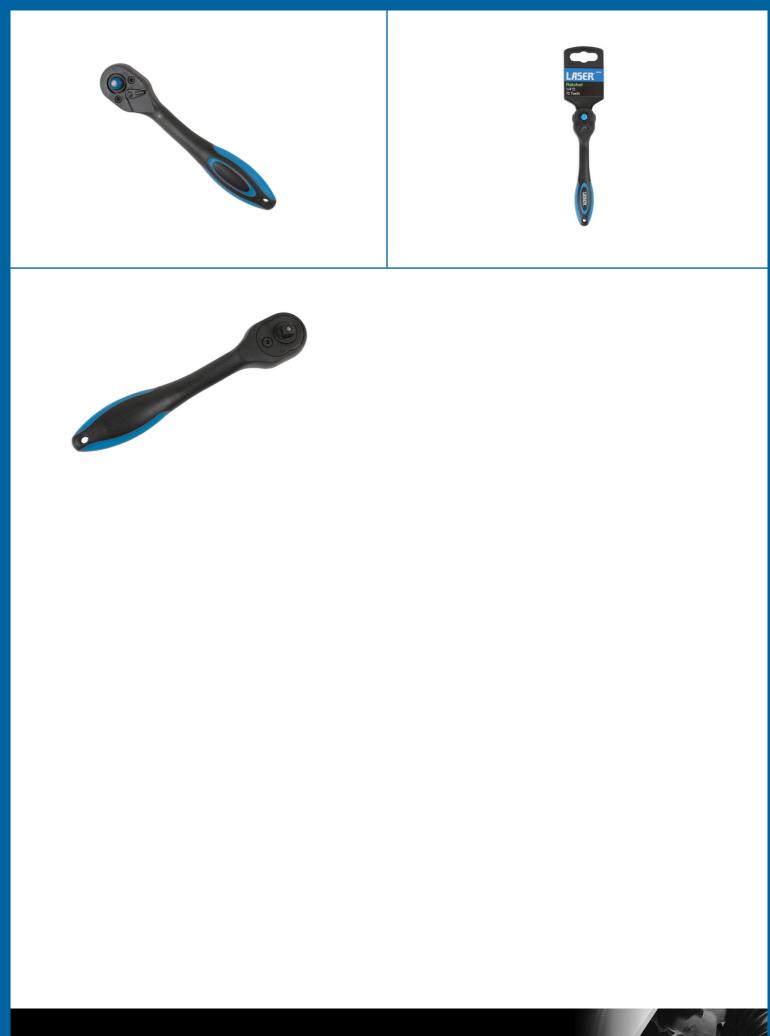

## **Composite Ratchet 1/4"D**

A 1/4"D composite ratchet with ergonomic handle makes the ratchet lightweight and easy to use.

## **Additional Information**

- 72 teeth ratchet mechanism.
- · Handle length: 143mm.
- · Quick release function.
- Manufactured from composite material, making the ratchet lightweight and easy to use.
- · Ratchet repair kit available, please see Laser Part No. 3604.